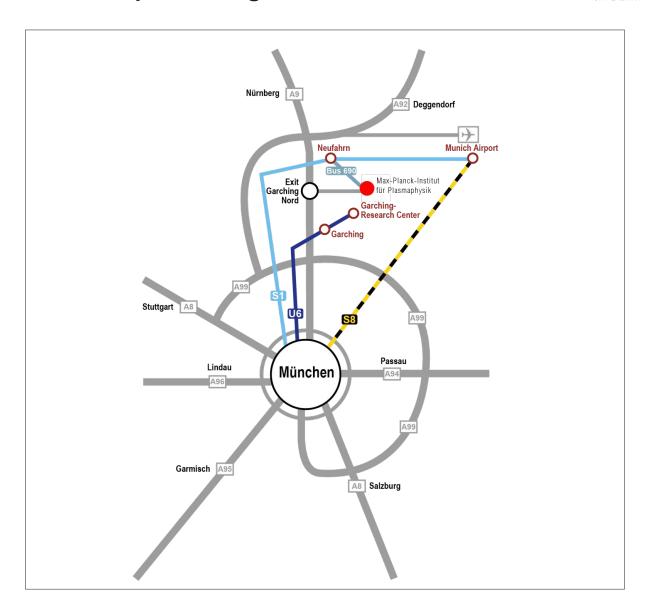

## **Route map Garching**

## By public trasport:

- from Munich Main Station: any S metro to Marienplatz, metro U6 to terminal stop "Garching-Forschungszentrum" (Travel time from Marienplatz: 25 minutes)
  - The IPP gate is located directly behind the metro exit (exit opposite the direction of travel).
- from Airport Munich: S1 to Neufahrn, then bus 690 to "Garching Forschungszentrum" (only on weekdays)

(Please note the information on changes in the timetable of the Münchner Verkehrs- und Tarifverbund: https://efa.mvv-muenchen.de/index.html#trip@enquiry).

By car: Exit Garching-Nord on the Autobahn A9 München-Nürnberg, then follow the signs

"Forschungsinstitute"

Taxi (cab): fare from airport to IPP 40 - 50 Euro