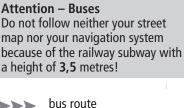

Brixstr

P8

REAL

**B15** 

Einkauf

**By bus:** Exit Rosenheim = B15 direction Rosenheim-Landshut. At the big crossing (REAL on the left side) you move to the right lane (do not go straight ahead because of a railway subway with a height of only 3,5 metres), taking the by-pass via Miesbacher Straße up to the city sign Rosenheim. After a 270° turn you go straight on, passing 2 traffic lights (Kathrein Skating Stadium on the left side). At the third traffic lights you turn to the left (Reichenbachstraße). Next to Lokschuppen there are 3 parking lots for buses. 2 additional parking lots are in front of the skating stadium.